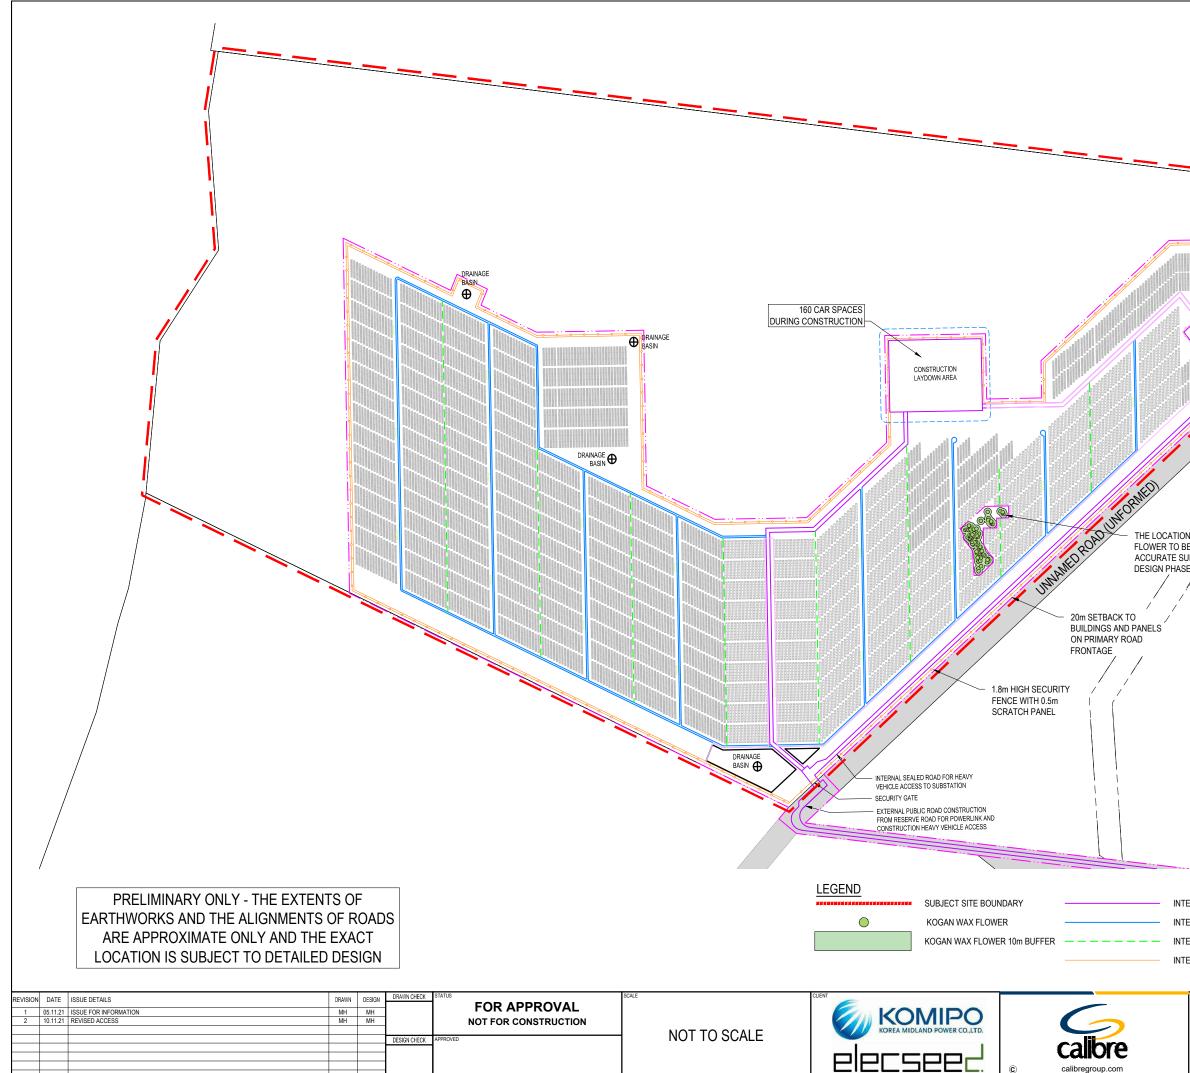

|   | CONFIRMED WITH<br>RVEY DURING THE DETAILED<br>OF THE ROGAN WAX<br>CONFIRMED WITH<br>RVEY DURING THE DETAILED<br>OF THE PROJECT        | CAR<br>WD                                         | UBSTATION           | ТН |
|---|---------------------------------------------------------------------------------------------------------------------------------------|---------------------------------------------------|---------------------|----|
|   |                                                                                                                                       |                                                   |                     |    |
| Ē | RNAL ROAD - SEALED                                                                                                                    | LAND CL<br>INDICAT                                | BH SECURITY FENCE   |    |
|   | KUMBARILLA RENEWABLE<br>ENERGY PARK (K-REP)                                                                                           | DRAWING TITLE<br>SITE LAYOUT - GENERAL<br>CONCEPT |                     |    |
|   | DISCLAIMER<br>ALL DIMENSIONS TO BE CHECKED ON SITE BY CONTRACTOR PRIOR TO<br>CONSTRUCTION. USE WRITTEN DIMENSIONS ONLY, DO NOT SCALE. | PROJECT №.<br>20-000413.03                        | DRAWING NO.<br>SK05 | 2  |